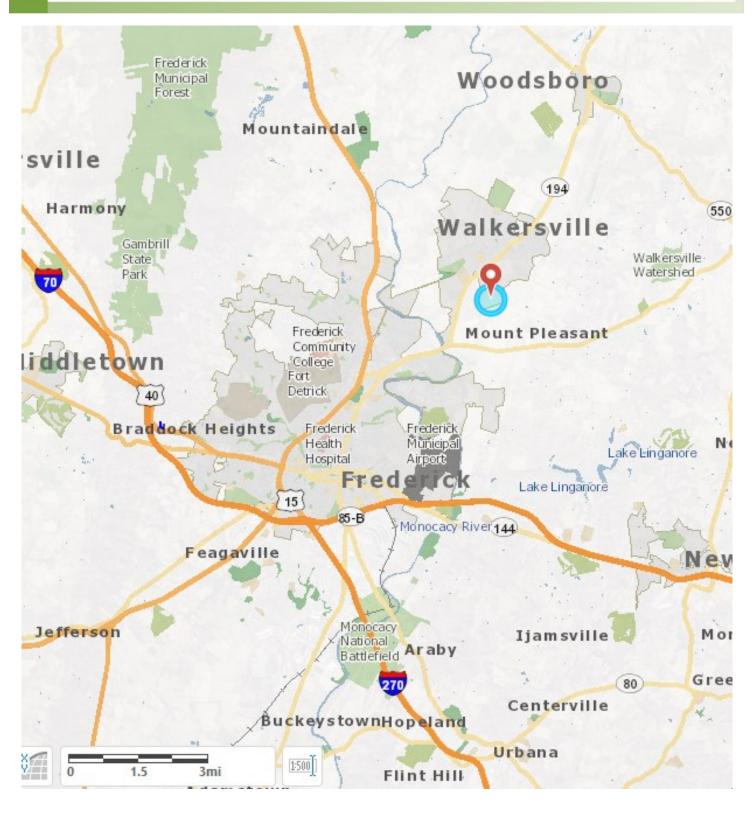

# LOCATION MAP Auburn Farms

Macro Commercial real estate

FOR SALE Stauffer Road, Walkersville, MD

## LOCATION MAP