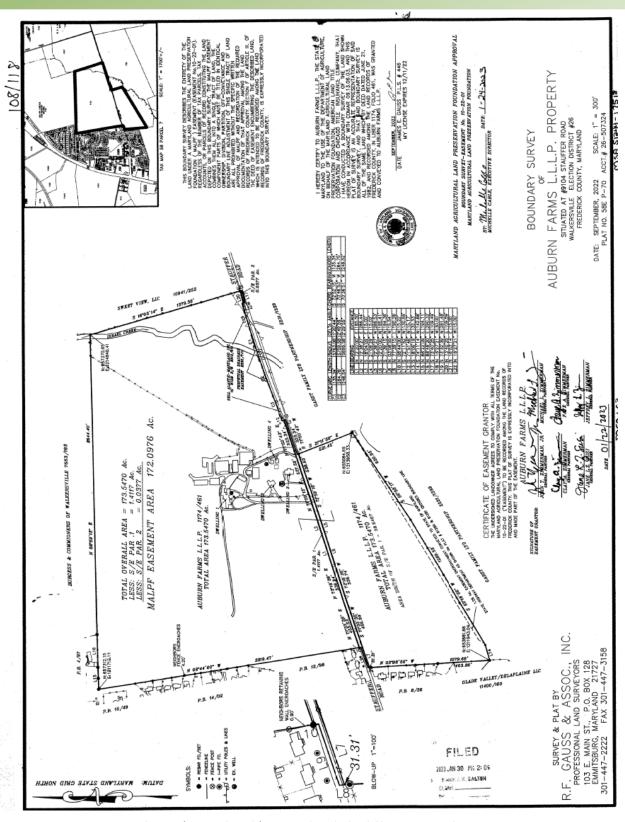

, many more improvements.

Location: Walkersville, Maryland (Frederick County)

**Zoning:** Agricultural

Size: 173 acres

Encumbrances: Maryland Agricultural Land Preservation ("MALPF") Easement

One subdivision right remains

**Price:** \$2,950,000 "as is"

Contact: David Wilkinson

Office: 301-698-9696 ext. 203

Mobile: 301-748-5670 Email: dave@macroltd.com

### **PHOTOGRAPHS**

#### **Auburn Farms**







Aerial view
of the
Property
from the
south

Aerial view
of the
Property
from the
west



### **PHOTOGRAPHS**

#### **Auburn Farms**





#### **Tenant Houses**



#### **Ag Buildings**











# LOCATION MAP Auburn Farms

Macro Commercial real estate

FOR SALE Stauffer Road, Walkersville, MD



## LOCATION MAP

#### **Boundary Survey**

FOR SALE Stauffer Road, Walkersville, MD