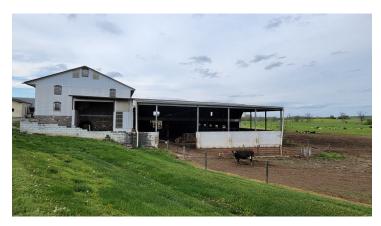

8 stalls; 2 large machine sheds, 3,700 SF heifer barn, 5,400 SF Morton building, stone 2 story smoke house, milking parlor with 16 milk stations, 7,000 gallon milk tank, 1.9 million gallon slurry tank, many more improvements.

Location: Walkersville, Maryland (Frederick County)

**Zoning:** Agricultural

Size: 173 acres

Encumbrances: Maryland Agricultural Land Preservation ("MALPF") Easement

One subdivision right remains

**Price:** \$2,950,000 "as is"

Contact: David Wilkinson

Office: 301-698-9696 ext. 203

Mobile: 301-748-5670 Email: dave@macroltd.com

### **PHOTOGRAPHS**

#### **Auburn Farms**







Aerial view
of the
Property
from the
south

Aerial view
of the
Property
from the
west



### **PHOTOGRAPHS**

#### **Auburn Farms**





#### **Tenant Houses**



#### **Ag Buildings**











# LOCATION MAP Auburn Farms

Macro Commercial real estate

FOR SALE Stauffer Road, Walkersville, MD



## LOCATION MAP

#### **Boundary Survey**

FOR SALE Stauffer Road, Walkersville, MD