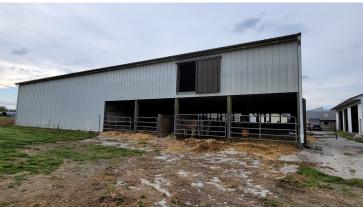

alls; 2 large machine sheds, 3,700 SF heifer barn, 5,400 SF Morton building, stone 2 story smoke house, milking parlor with 16 milk stations, 7,000 gallon milk tank, 1.9 million gallon slurry tank, many more improvements.

Location: Walkersville, Maryland (Frederick County)

**Zoning:** Agricultural

Size: 173 acres

Encumbrances: Maryland Agricultural Land Preservation ("MALPF") Easement

One subdivision right remains

**Price:** \$2,950,000 "as is"

Contact: David Wilkinson

Office: 301-698-9696 ext. 203

Mobile: 301-748-5670 Email: dave@macroltd.com

### **PHOTOGRAPHS**

#### **Auburn Farms**







Aerial view
of the
Property
from the
south

Aerial view
of the
Property
from the
west



### **PHOTOGRAPHS**

#### **Auburn Farms**





#### **Tenant Houses**



#### **Ag Buildings**











# LOCATION MAP Auburn Farms

Macro Commercial real estate

FOR SALE Stauffer Road, Walkersville, MD



## LOCATION MAP

#### **Boundary Survey**

FOR SALE Stauffer Road, Walkersville, MD