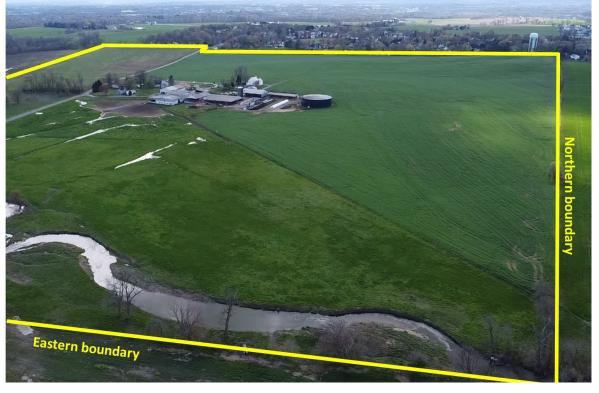

tenant houses add another 11 bedrooms. Agricultural improvements include 2 free stall barns with 218 stalls; 2 large machine sheds, 3,700 SF heifer barn, 5,400 SF Morton building, stone 2 story smoke house, milking parlor with 16 milk stations, 7,000 gallon milk tank, 1.9 million gallon slurry tank, many more improvements.

Location: Walkersville, Maryland (Frederick County)

**Zoning:** Agricultural

Size: 173 acres

Encumbrances: Maryland Agricultural Land Preservation ("MALPF") Easement

One subdivision right remains

**Price:** \$2,950,000 "as is"

Contact: David Wilkinson

Office: 301-698-9696 ext. 203

Mobile: 301-748-5670 Email: dave@macroltd.com

### **PHOTOGRAPHS**

#### **Auburn Farms**







Aerial view
of the
Property
from the
south

Aerial view
of the
Property
from the
west



### **PHOTOGRAPHS**

#### **Auburn Farms**





#### **Tenant Houses**



#### **Ag Buildings**











# LOCATION MAP Auburn Farms

Macro Commercial real estate

FOR SALE Stauffer Road, Walkersville, MD



## LOCATION MAP

#### **Boundary Survey**

FOR SALE Stauffer Road, Walkersville, MD