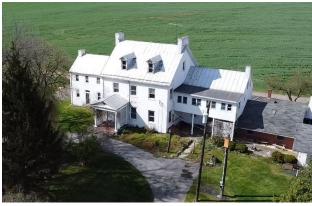

# FOR SALE AUBURN FARMS

Stauffer Road, Walkersville, Maryland







## Presenting Auburn Farms

#### 173 ACRE ACTIVE FARM HIGH QUALITY SOILS

The Property includes a large manor house, three tenant houses and a myriad of agricultural buildings. The land is level to gently rolling; 86% of the land is Class 1 soil or Class 2 soil; Israel Creek provides year-round running water. Over 25 acres is fenced.

The main residence has 5,500+ SF of living area with 5 BR and 4 BA; original stone & brick structure was built int early 1800's; a large brick addition was built in late 1800's and has 12' ceilings on main level and 9.5' ceilings on 2<sup>nd</sup> level. The three tenant houses add another 11 bedrooms. Agricultural improvements include 2 free stall barns with 218 stalls; 2 large machine sheds, 3,700 SF heifer barn, 5,400 SF Morton building, stone 2 story sm