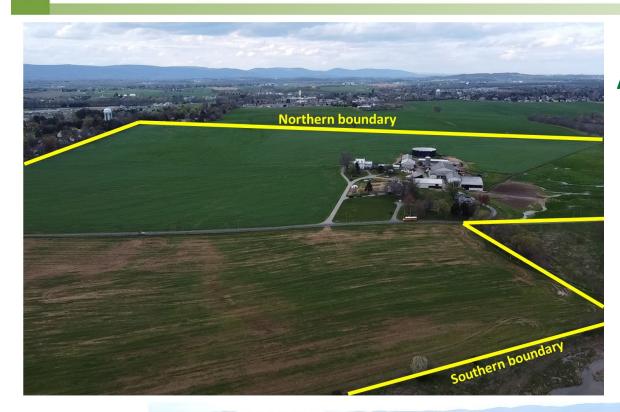

and has 12' ceilings on main level and 9.5' ceilings on 2<sup>nd</sup> level. The three tenant houses add another 11 bedrooms. Agricultural improvements include 2 free stall barns with 218 stalls; 2 large machine sheds, 3,700 SF heifer barn, 5,400 SF Morton building, stone 2 story smoke house, milking parlor with 16 milk stations, 7,000 gallon milk tank, 1.9 million gallon slurry tank, many more improvements.

Location: Walkersville, Maryland (Frederick County)

**Zoning:** Agricultural

Size: 173 acres

Encumbrances: Maryland Agricultural Land Preservation ("MALPF") Easement

One subdivision right remains

**Price:** \$2,950,000 "as is"

Contact: David Wilkinson

Office: 301-698-9696 ext. 203

Mobile: 301-748-5670 Email: dave@macroltd.com

### **PHOTOGRAPHS**

#### **Auburn Farms**







Aerial view
of the
Property
from the
south

Aerial view
of the
Property
from the
west



### **PHOTOGRAPHS**

#### **Auburn Farms**





#### **Tenant Houses**



#### **Ag Buildings**











# LOCATION MAP Auburn Farms

Macro Commercial real estate

FOR SALE Stauffer Road, Walkersville, MD



## LOCATION MAP

#### **Boundary Survey**

FOR SALE Stauffer Road, Walkersville, MD