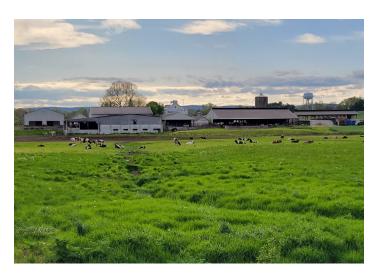

The main residence has 5,500+ SF of living area with 5 BR and 4 BA; original stone & brick structure was built int early 1800's; a large brick addition was built in late 1800's and has 12' ceilings on main level and 9.5' ceilings on 2<sup>nd</sup> level. The three tenant houses add another 11 bedrooms. Agricultural improvements include 2 free stall barns with 218 stalls; 2 large machine sheds, 3,700 SF heifer barn, 5,400 SF Morton building, stone 2 story smoke house, milking parlor with 16 milk stations, 7,000 gallon milk tank, 1.9 million gallon slurry tank, many more improvements.

#### **Ag Buildings**