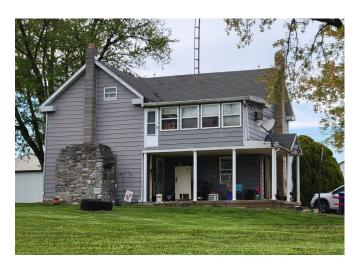

The main residence has 5,500+ SF of living area with 5 BR and 4 BA; original stone & brick structure was built int early 1800's; a large brick addition was built in late 1800's and has 12' ceilings on main level and 9.5' ceilings on 2<sup>nd</sup> level. The three tenant houses add another 11 bedrooms. Agricultural improvements include 2 free stall barns with 218 stalls; 2 large machine sheds, 3,700 SF heifer barn, 5,400 SF Morton building, stone 2 story smoke house, milking parlor with 16 milk stations, 7,000 gallon milk tank, 1.9 million gallon slurry tank, many more improvements.

#### **Auburn Farms**