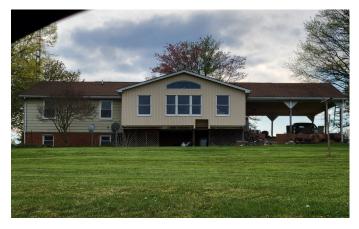

stalls; 2 large machine sheds, 3,700 SF heifer barn, 5,400 SF Morton building, stone 2 story smoke house, milking parlor with 16 milk stations, 7,000 gallon milk tank, 1.9 million gallon slurry tank, many more improvements.

Location: Walkersville, Maryland (Frederick County)

**Zoning:** Agricultural

Size: 173 acres

Encumbrances: Maryland Agricultural Land Preservation ("MALPF") Easement

One subdivision right remains

**Price:** \$2,950,000 "as is"

Contact: David Wilkinson

Office: 301-698-9696 ext. 203

Mobile: 301-748-5670 Email: dave@macroltd.com

### **PHOTOGRAPHS**

#### **Auburn Farms**







Aerial view
of the
Property
from the
south

Aerial view
of the
Property
from the
west



### **PHOTOGRAPHS**

#### **Auburn Farms**





#### **Tenant Houses**



#### **Ag Buildings**











# LOCATION MAP Auburn Farms

Macro Commercial real estate

FOR SALE Stauffer Road, Walkersville, MD



## LOCATION MAP

#### **Boundary Survey**

FOR SALE Stauffer Road, Walkersville, MD