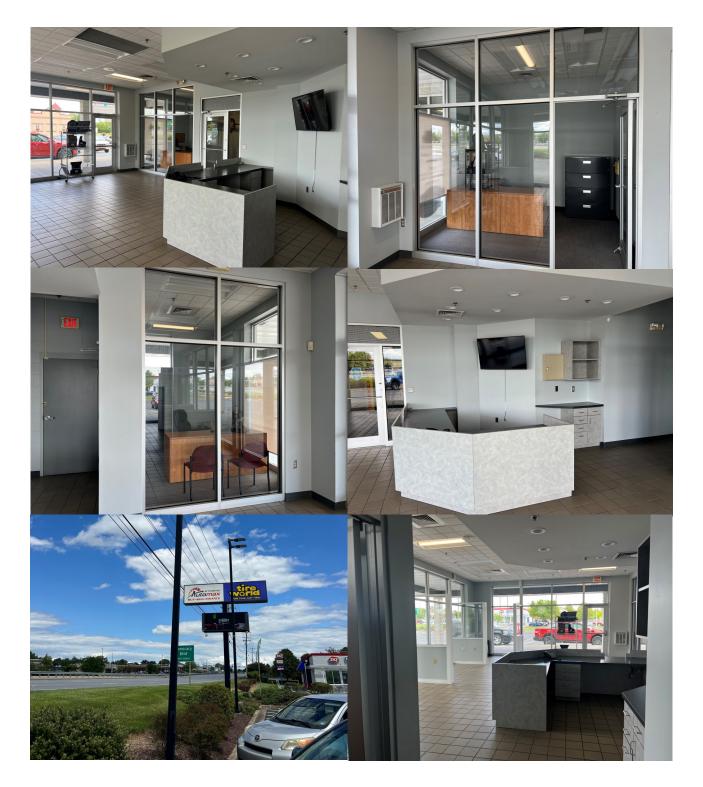

## Prime Space for Lease in Retail Building

This first floor 1,020 +/- SF office suite is conveniently located of Route 26 with roadside viability, including excellent signage opportunities. This three private office suite features a reception area, upgraded finishes and lighting, lots of windows, ample parking lot, and a private entryway. Excellent access to regional and local highways, including Route 26, Route 355, Route 15, I-70, and I-270, and is surrounded by convenient restaurants, retail, and schools.

## PRESENTING

| Location:         | 1291A Riverbend Way, Frederick, Maryland                                                                                                                                                                                                                                                                                                                                                                                                                                                                                                                                                                                                                                                                        |
|-------------------|-----------------------------------------------------------------------------------------------------------------------------------------------------------------------------------------------------------------------------------------------------------------------------------------------------------------------------------------------------------------------------------------------------------------------------------------------------------------------------------------------------------------------------------------------------------------------------------------------------------------------------------------------------------------------------------------------------------------|
| Legal:            | Tax Map 067C, Parcel 1168                                                                                                                                                                                                                                                                                                                                                                                                                                                                                                                                                                                                                                                                                       |
| Zoning:           | Frederick City: GC—The General Commercial district is intended to provide for a variety of retail use and services in free-standing parcels or shopping centers to serve the community's general commercial needs. This district shall only be applied at appropriate locations that conveniently meet these needs; conform to the goals, objectives and policies and locational criteria of the Comprehensive Plan; are compatible with the surrounding land uses and zoning districts; do not adversely impact the facilities and services of the City; do not set a precedent for the introduction of inappropriate uses into an area; and do not encourage non-residential strip development along streets. |
| Property          |                                                                                                                                                                                                                                                                                                                                                                                                                                                                                                                                                                                                                                                                                                                 |
| Details:          | • First floor office suite 1,020 +/- SF                                                                                                                                                                                                                                                                                                                                                                                                                                                                                                                                                                                                                                                                         |
|                   | • Two private offices                                                                                                                                                                                                                                                                                                                                                                                                                                                                                                                                                                                                                                                                                           |
|                   | <ul> <li>Large reception area</li> <li>Flags to spilling windows</li> </ul>                                                                                                                                                                                                                                                                                                                                                                                                                                                                                                                                                                                                                                     |
|                   | <ul> <li>Floor to ceiling windows</li> <li>Ample surface parking lot</li> </ul>                                                                                                                                                                                                                                                                                                                                                                                                                                                                                                                                                                                                                                 |
| <b>Utilities:</b> | Public water and sewer                                                                                                                                                                                                                                                                                                                                                                                                                                                                                                                                                                                                                                                                                          |
| Contact:          | Jackie McGaughey, Sales and Leasing Associate<br>Office: 301-698-9696 ext. 207<br>Mobile: 301-606-0565<br>Email: Jackie@macroltd.com                                                                                                                                                                                                                                                                                                                                                                                                                                                                                                                                                                            |