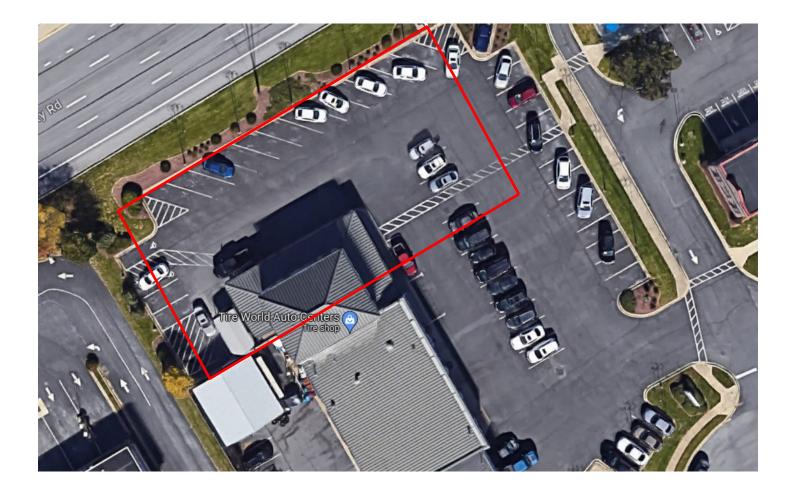

## PRESENTING

| Location:         | 1291A Riverbend Way, Frederick, Maryland                                                                                                                                                                                                                                                                                                                                                                                                                                                                                                                                                                                                                                                                        |
|-------------------|-----------------------------------------------------------------------------------------------------------------------------------------------------------------------------------------------------------------------------------------------------------------------------------------------------------------------------------------------------------------------------------------------------------------------------------------------------------------------------------------------------------------------------------------------------------------------------------------------------------------------------------------------------------------------------------------------------------------|
| Legal:            | Tax Map 067C, Parcel 1168                                                                                                                                                                                                                                                                                                                                                                                                                                                                                                                                                                                                                                                                                       |
| Zoning:           | Frederick City: GC—The General Commercial district is intended to provide for a variety of retail use and services in free-standing parcels or shopping centers to serve the community's general commercial needs. This district shall only be applied at appropriate locations that conveniently meet these needs; conform to the goals, objectives and policies and locational criteria of the Comprehensive Plan; are compatible with the surrounding land uses and zoning districts; do not adversely impact the facilities and services of the City; do not set a precedent for the introduction of inappropriate uses into an area; and do not encourage non-residential strip development along streets. |
| Property          |                                                                                                                                                                                                                                                                                                                                                                                                                                                                                                                                                                                                                                                                                                                 |
| Details:          | • First floor office suite 1,020 +/- SF                                                                                                                                                                                                                                                                                                                                                                                                                                                                                                                                                                                                                                                                         |
|                   | • Two private offices                                                                                                                                                                                                                                                                                                                                                                                                                                                                                                                                                                                                                                                                                           |
|                   | <ul> <li>Large reception area</li> <li>Flags to spilling windows</li> </ul>                                                                                                                                                                                                                                                                                                                                                                                                                                                                                                                                                                                                                                     |
|                   | <ul> <li>Floor to ceiling windows</li> <li>Ample surface parking lot</li> </ul>                                                                                                                                                                                                                                                                                                                                                                                                                                                                                                                                                                                                                                 |
| <b>Utilities:</b> | Public water and sewer                                                                                                                                                                                                                                                                                                                                                                                                                                                                                                                                                                                                                                                                                          |
| Contact:          | Jackie McGaughey, Sales and Leasing Associate<br>Office: 301-698-9696 ext. 207<br>Mobile: 301-606-0565<br>Email: Jackie@macroltd.com                                                                                                                                                                                                                                                                                                                                                                                                                                                                                                                                                                            |