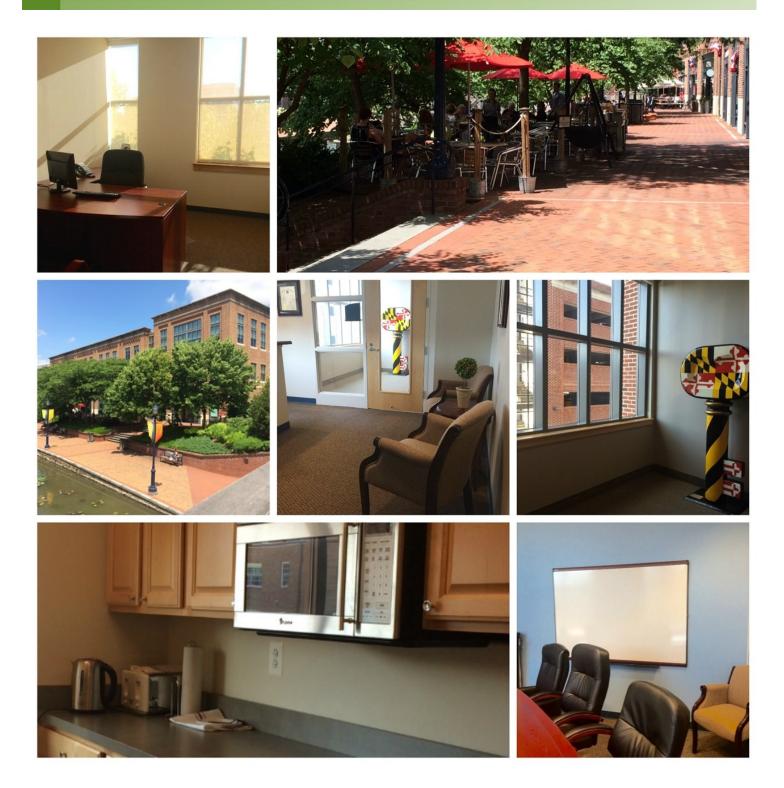

## Prime Space for Lease in Professional Office Condominium

This office condominium unit, Suite 210, consists of 2,580 SF situated in beautiful Downtown Frederick and overlooks Carroll Creek. This office unit features eight (8) large private offices with several windows and upgraded finishes and lighting. Enjoy stunning views from the expansive conference room, or a bite to eat in the kitchenette area. Common area bathrooms are available on each floor, as well as key-only elevator access. Quick access to regional and local highways, including Route 15, Route 40, I-70, and I-270, and surrounded by convenient restaurants and retail.

## PRESENTING

| Location:            | 50 Carroll Creek Way, Frederick, Maryland                                                                                                                                                                                                                                                                                                                                              |
|----------------------|----------------------------------------------------------------------------------------------------------------------------------------------------------------------------------------------------------------------------------------------------------------------------------------------------------------------------------------------------------------------------------------|
| Legal:               | Tax Map 077B, Parcel 0095B                                                                                                                                                                                                                                                                                                                                                             |
| Zoning:              | Frederick City: DB — The Downtown Commercial/Residential District is intended to encourage the development of the Center City's commercial areas. It allows most office and retail activities as well as high density residential uses. To encourage the implementation of this objective, certain parking requirements are relaxed for development or redevelopment in this district. |
| Property<br>Details: | <ul> <li>Conveniently located along Carroll Creek in Downtown Frederick</li> <li>Kitchenette/break room area</li> <li>Upgraded finishes throughout the building</li> <li>Directly across from Carroll Creek parking garage</li> <li>Beautiful office view of Carroll Creek and downtown</li> <li>Walking distance to restaurants, retail, and a library</li> </ul>                     |
| Utilities:           | Public water and sewer                                                                                                                                                                                                                                                                                                                                                                 |
| Contact:             | Ashleigh Kiggans, Vice President<br>Office: 301-698-9696 ext. 205                                                                                                                                                                                                                                                                                                                      |