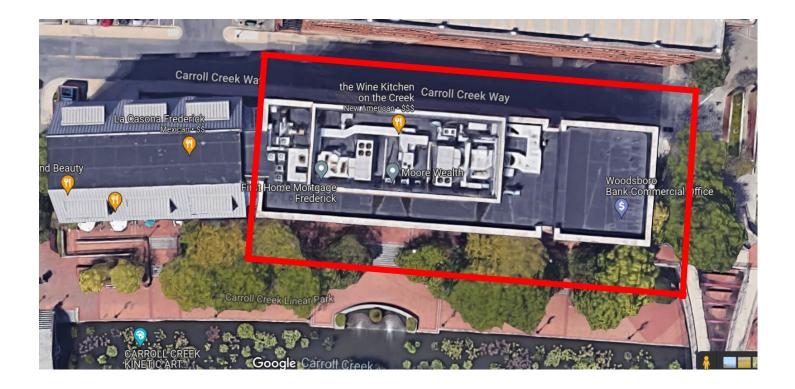

## PRESENTING

| Location:            | 50 Carroll Creek Way, Frederick, Maryland                                                                                                                                                                                                                                                                                                                                              |
|----------------------|----------------------------------------------------------------------------------------------------------------------------------------------------------------------------------------------------------------------------------------------------------------------------------------------------------------------------------------------------------------------------------------|
| Legal:               | Tax Map 077B, Parcel 0095B                                                                                                                                                                                                                                                                                                                                                             |
| Zoning:              | Frederick City: DB — The Downtown Commercial/Residential District is intended to encourage the development of the Center City's commercial areas. It allows most office and retail activities as well as high density residential uses. To encourage the implementation of this objective, certain parking requirements are relaxed for development or redevelopment in this district. |
| Property<br>Details: | <ul> <li>Conveniently located along Carroll Creek in Downtown Frederick</li> <li>Kitchenette/break room area</li> <li>Upgraded finishes throughout the building</li> <li>Directly across from Carroll Creek parking garage</li> <li>Beautiful office view of Carroll Creek and downtown</li> <li>Walking distance to restaurants, retail, and a library</li> </ul>                     |
| Utilities:           | Public water and sewer                                                                                                                                                                                                                                                                                                                                                                 |
| Contact:             | Ashleigh Kiggans, Vice President<br>Office: 301-698-9696 ext. 205                                                                                                                                                                                                                                                                                                                      |