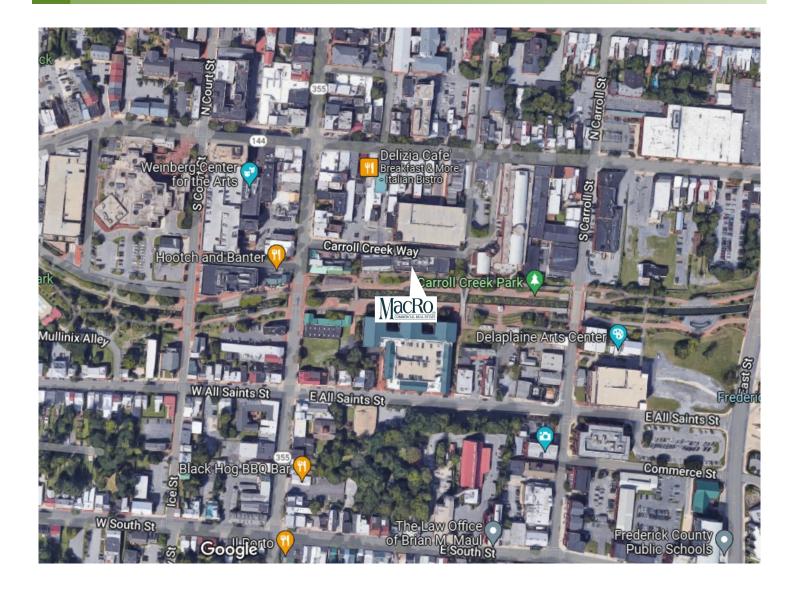

## **LOCATION MAP**

FOR SALE 50 Carroll Creek Way, Frederick, MD

FOR SALE 50 Carroll Creek Way, Frederick, MD

FOR SALE 50 Carroll Creek Way, Frederick, MD

Disclaimer: Information obtained from sources deemed to be reliable. However, we make no guarantee, warranty or representation. Information, prices, and other data may change without notice.