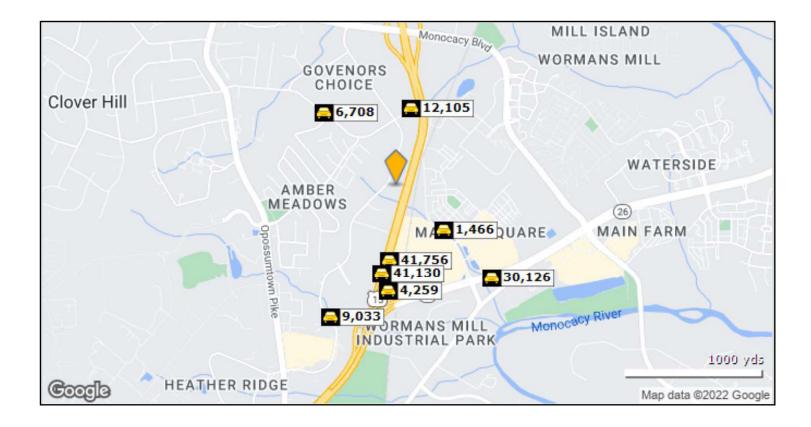

## **TRAFFIC COUNT**

FOR LEASE 64 Thomas Johnson Drive, Frederick, MD

|    | Street                    | Cross Street            | Cross Str Dist | Count | Avg Daily | Volume | Miles from   |
|----|---------------------------|-------------------------|----------------|-------|-----------|--------|--------------|
|    |                           |                         |                | Year  | Volume    | Type   | Subject Prop |
| 1  | Wormans Mill Rd           | Liberty Rd              | 0.24 SE        | 2022  | 1,466     | MPSI   | .27          |
| 2  | Catoctin Mountain Highway | Catoctin Mountain Hwy   | 0.21 S         | 2020  | 41,874    | MPSI   | .31          |
| 3  | Catoctin Mountain Highway |                         | 0.00           | 2022  | 41,756    | MPSI   | .31          |
| 4  | Hayward Rd                | Catoctin Mountain Hwy   | 0.04 NE        | 2018  | 12,105    | MPSI   | .34          |
| 5  | Catoctin Mountain Hwy     | Liberty Rd              | 0.14 S         | 2022  | 41,130    | MPSI   | .36          |
| 6  | Catoctin Mountain Hwy     | Liberty Rd              | 0.09 SW        | 2020  | 4,259     | MPSI   | .43          |
| 7  | Hayward Road              |                         | 0.00           | 2022  | 6,708     | MPSI   | .44          |
| 8  | Liberty Rd                | Wormans Mill Rd         | 0.08 W         | 2022  | 36,260    | MPSI   | .55          |
| 9  | Liberty Rd                | Wormans Mill Rd         | 0.08 W         | 2020  | 30,126    | MPSI   | .56          |
| 10 | Thomas Johnson Dr         | <b>Opossumtown Pike</b> | 0.30 SW        | 2022  | 9,033     | MPSI   | .61          |