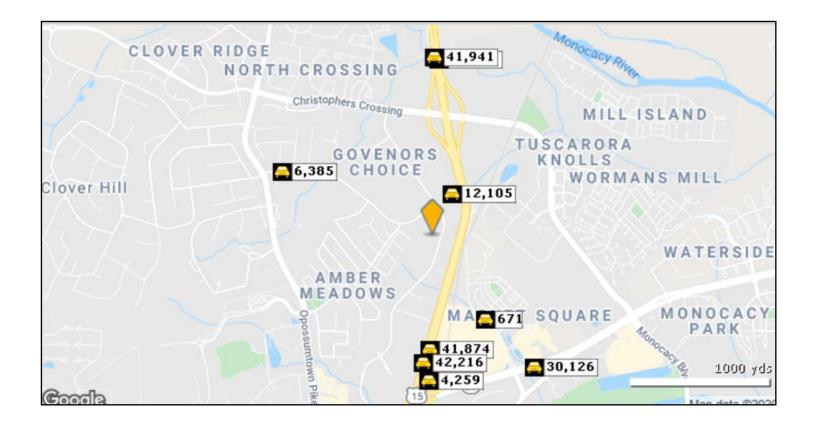

## TRAFFIC COUNT

FOR SALE 97 Thomas Johnson Drive, Suite 200, Frederick, MD

| Street                      | Cross Street          | Cross Str Dist | Count<br>Year | Avg Daily<br>Volume | Volume<br>Type | Miles from<br>Subject Prop |
|-----------------------------|-----------------------|----------------|---------------|---------------------|----------------|----------------------------|
| 1 Hayward Rd                | Catoctin Mountain Hwy | 0.04 NE        | 2018          | 12,105              | MPSI           | .20                        |
| 2 Wormans Mill Rd           | Liberty Rd            | 0.24 SE        | 2020          | 671                 | MPSI           | .40                        |
| 3 Catoctin Mountain Highway | Catoctin Mountain Hwy | 0.21 S         | 2020          | 41,874              | MPSI           | .46                        |
| 4 Catoctin Mountain Hwy     | Liberty Rd            | 0.14 S         | 2020          | 42,216              | MPSI           | .52                        |
| 5 Catoctin Mountain Hwy     | Liberty Rd            | 0.09 SW        | 2020          | 4,259               | MPSI           | .59                        |
| 6 Hayward Rd                | Honey Clover Ct       | 0.02 W         | 2018          | 4,188               | MPSI           | .67                        |
| 7 Hayward Road              | Honey Clover Ct       | 0.02 W         | 2020          | 6,385               | MPSI           | .67                        |
| 8 Liberty Rd                | Wormans Mill Rd       | 0.08 W         | 2020          | 30,126              | MPSI           | .68                        |
| 9 Catoctin Mountain Highway | Willow Rd             | 0.07 NW        | 2020          | 45,264              | MPSI           | .73                        |
| 10 Catoctin Mountain Hwy    | Willow Rd             | 0.06 N         | 2020          | 41,941              | MPSI           | .74                        |