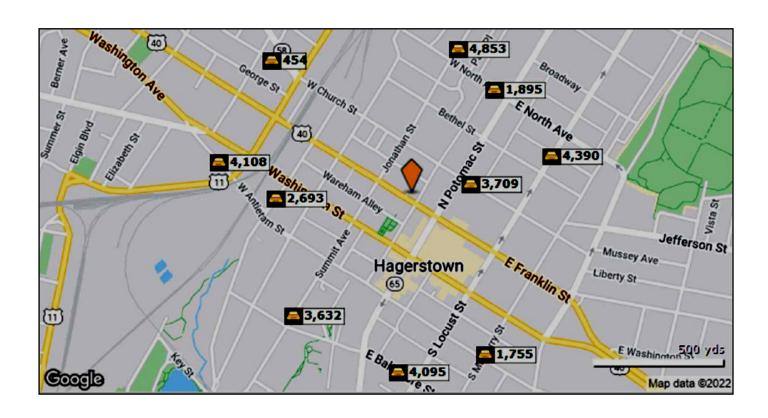

## TRAFFIC COUNT

FOR SALE 34 W. Franklin Street, Hagerstown, MD 21740

|    | Street                | Cross Street            | Cross Str Dist | Count<br>Year | Avg Daily<br>Volume | Volume<br>Type | Miles from<br>Subject Prop |
|----|-----------------------|-------------------------|----------------|---------------|---------------------|----------------|----------------------------|
| 1  | East Ave              | Cramer Aly              | 0.02 SE        | 2020          | 3,709               | MPSI           | .14                        |
| 2  | Walnut Ln             | Baltimore National Pike | 0.05 NE        | 2020          | 2,693               | MPSI           | .30                        |
| 3  | West North Avenue     | Bethune Ave             | 0.01 NW        | 2020          | 1,895               | MPSI           | .30                        |
| 4  | North Locust Street   | John St                 | 0.01 NE        | 2020          | 4,390               | MPSI           | .32                        |
| 5  | North Jonathan Street | W North Ave             | 0.03 SW        | 2020          | 4,853               | MPSI           | .34                        |
| 6  | Summit Avenue         | Hood St                 | 0.02 NE        | 2020          | 3,632               | MPSI           | .37                        |
| 7  | South Mulberry Street | E Antietam St           | 0.01 SW        | 2020          | 1,755               | MPSI           | .39                        |
| 8  | East Baltimore Street | Gerbers Aly             | 0.04 NW        | 2020          | 4,095               | MPSI           | .39                        |
| 9  | West Church Street    | High St                 | 0.03 NW        | 2020          | 454                 | MPSI           | .43                        |
| 10 | West Antietam Street  | S Burhans Blvd          | 0.04 SE        | 2020          | 4,108               | MPSI           | .43                        |