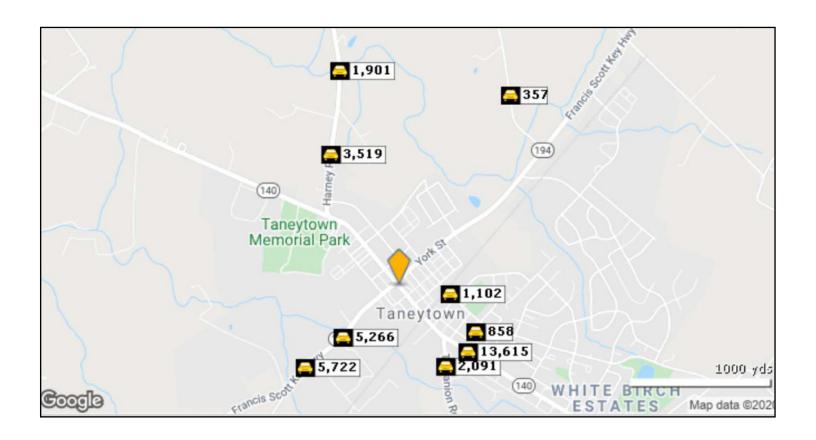

## TRAFFIC COUNT

FOR SALE 25-27 E Baltimore Street, Taneytown, MD 21787

|   | Street                    | Cross Street          | Cross Str Dist | Count<br>Year | Avg Daily<br>Volume | Volume<br>Type | Miles from<br>Subject Prop |
|---|---------------------------|-----------------------|----------------|---------------|---------------------|----------------|----------------------------|
| 1 | Roberts Mill Road         | George St             | 0.03 SE        | 2020          | 1,102               | MPSI           | .22                        |
| 2 | Francis Scott Key Hwy     | Frederick St          | 0.12 NE        | 2020          | 5,266               | MPSI           | .31                        |
| 3 | Franklin Street           | Roberts Mill Rd       | 0.04 NE        | 2020          | 858                 | MPSI           | .37                        |
| 4 | Trevanion Rd              | Trevanion Ter         | 0.06 S         | 2018          | 2,091               | MPSI           | .38                        |
| 5 | E Baltimore St            | Legion Dr             | 0.02 SE        | 2020          | 13,615              | MPSI           | .39                        |
| 6 | Francis Scott Key Highway | Allendale Ln          | 0.05 NE        | 2020          | 5,722               | MPSI           | .50                        |
| 7 | Harney Rd                 | Western Dr            | 0.19 S         | 2018          | 3,519               | MPSI           | .61                        |
| 8 | Fringer Rd                | Francis Scott Key Hwy | 0.26 SE        | 2018          | 357                 | MPSI           | .91                        |
| 9 | Harney Rd                 | Walnut Grove Rd       | 0.17 N         | 2018          | 1,901               | MPSI           | .92                        |