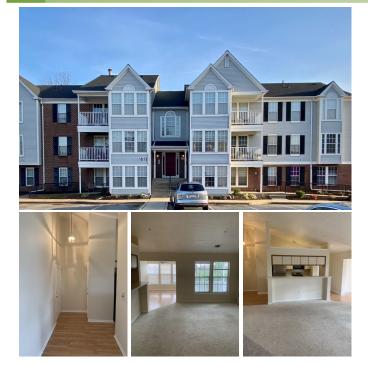

## Bright, Spacious Residential Condominium for Sale

This 1,058 SF 2 bedroom, 2 bathroom top floor condominium is well taken care of and ready for personal touches of a new owner. The building main entrance is locked with an intercom system.

Condo includes: fireplace, brand new stainless steal refrigerator, newer electric stove, washer/dryer, walk-out balcony, and more.

Perfect for a first-time home buyer, someone downsizing, or an investor!