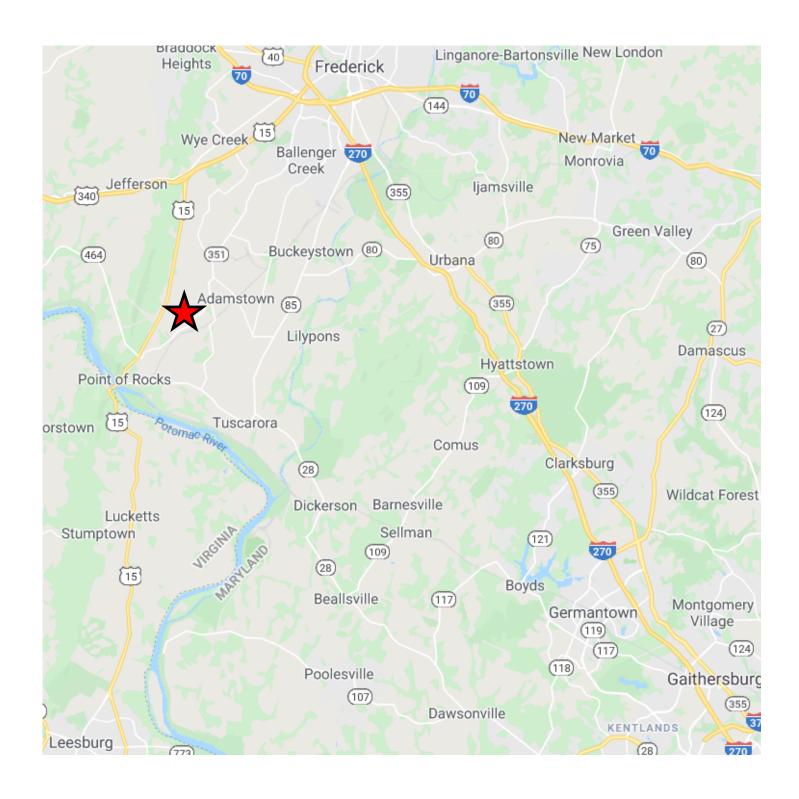

n request.

**Description:** Level ground with a creek running through the woods. Perc test approved for

a sand mound to support a 4 bedroom house. Existing well yields 15 GPM.

**Price:** \$269,900

Contact: David Wilkinson

Office: 301-698-9696 ext. 203

Mobile: 301-748-5670 Email: dave@macroltd.com

Disclaimer: Information obtained from sources deemed to be reliable. However, we make no guarantee, warranty or representation. Information, prices, and other data may change without notice.

# **PHOTOS**

For Sale: 2858 Toby Lane







Disclaimer: Information obtained from sources deemed to be reliable. However, we make no guarantee, warranty or representation. Information, prices, and other data may change without notice.

### **LOCATION MAP**

For Sale: 2858 Toby Lane, Frederick, MD





#### **PLAT**







### PLAT - Focus on Lot 5

For Sale: 2858 Toby Lane, Frederick, MD





Disclaimer: Information obtained from sources deemed to be reliable. However, we make no guarantee, warranty or representation. Information, prices, and other data may change without notice.