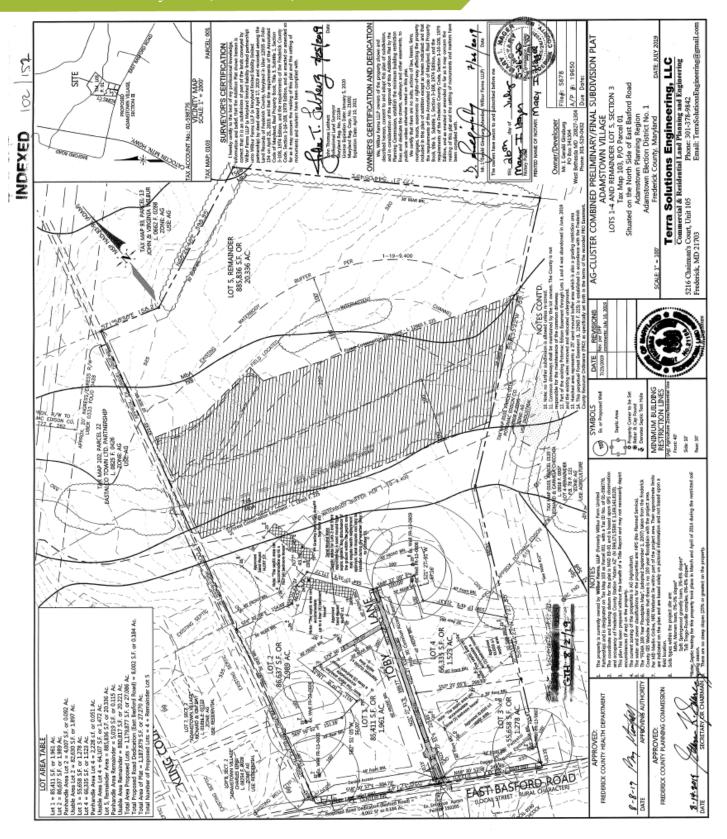

tion:** Level ground with a creek running through the woods. Perc test approved for

a sand mound to support a 4 bedroom house. Existing well yields 15 GPM.

**Price:** \$269,900

Contact: David Wilkinson

Office: 301-698-9696 ext. 203

Mobile: 301-748-5670 Email: dave@macroltd.com

Disclaimer: Information obtained from sources deemed to be reliable. However, we make no guarantee, warranty or representation. Information, prices, and other data may change without notice.

# **PHOTOS**

For Sale: 2858 Toby Lane







Disclaimer: Information obtained from sources deemed to be reliable. However, we make no guarantee, warranty or representation. Information, prices, and other data may change without notice.

### **LOCATION MAP**

For Sale: 2858 Toby Lane, Frederick, MD





#### **PLAT**







### PLAT - Focus on Lot 5

For Sale: 2858 Toby Lane, Frederick, MD





Disclaimer: Information obtained from sources deemed to be reliable. However, we make no guarantee, warranty or representation. Information, prices, and other data may change without notice.