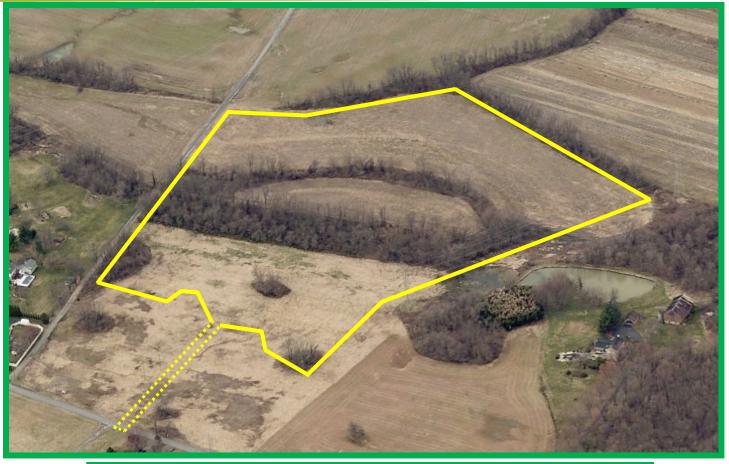

#### **PLAT**

### PLAT - Focus on Lot 5

For Sale: 2858 Toby Lane, Frederick, MD

Disclaimer: Information obtained from sources deemed to be reliable. However, we make no guarantee, warranty or representation. Information, prices, and other data may change without notice.