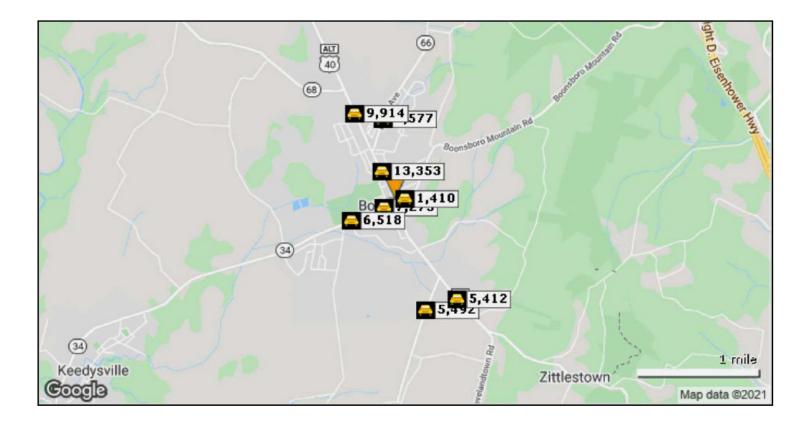

## TRAFFIC COUNT

FOR SALE 12 North Main Street, Boonsboro, MD 21713

|   | Street            | Cross Street | Cross Str Dist | Count<br>Year | Avg Daily<br>Volume | Volume<br>Type | Miles from<br>Subject Prop |
|---|-------------------|--------------|----------------|---------------|---------------------|----------------|----------------------------|
| 1 | Potomac Street    | Cemetary Ln  | 0.01 SW        | 2020          | 7,273               | MPSI           | .10                        |
| 2 | Saint Paul Street | High St      | 0.01 NE        | 2020          | 1,410               | MPSI           | .10                        |
| 3 | N Main St         | Stouffer Ave | 0.02 NW        | 2020          | 13,353              | MPSI           | .27                        |
| 4 | Potomac St        | Monument Dr  | 0.01 SW        | 2018          | 6,518               | MPSI           | .39                        |
| 5 | Maple Avenue      | Campus Ave   | 0.06 N         | 2020          | 5,577               | MPSI           | .71                        |
| 6 | N Main St         | Knode Cir    | 0.19 SE        | 2020          | 9,914               | MPSI           | .81                        |
| 7 | Rohrersville Rd   | Appletown Rd | 0.08 SW        | 2020          | 5,492               | MPSI           | .95                        |
| 8 | Old National Pike | Gilardi Rd   | 0.20 SE        | 2020          | 5,412               | MPSI           | <mark>.97</mark>           |