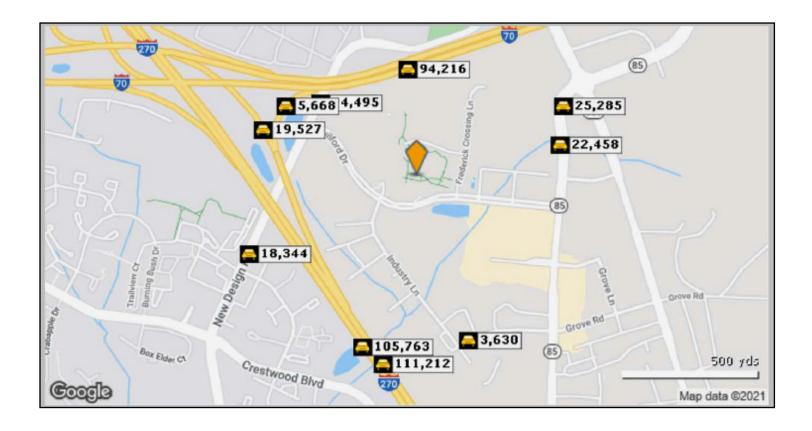

## TRAFFIC COUNT

FOR SALE 5950 Frederick Crossing Ln, #102, Frederick, MD

|    | Street                      | Cross Street  | Cross Str Dist | Count<br>Year | Avg Daily<br>Volume | Volume<br>Type | Miles from<br>Subject Prop |
|----|-----------------------------|---------------|----------------|---------------|---------------------|----------------|----------------------------|
| 1  | I- 70                       | New Design Rd | 0.16 W         | 2020          | 94,216              | MPSI           | .23                        |
| 2  | New Design Rd               | I- 70         | 0.04 N         | 2020          | 14,495              | MPSI           | .26                        |
| 3  | Buckeystown Pike            | Guilford Dr   | 0.13 S         | 2020          | 22,458              | MPSI           | .31                        |
| 4  | New Design Rd               | Guilford Dr   | 0.05 SE        | 2020          | 5,668               | MPSI           | .31                        |
| 5  | New Design Rd               | Guilford Dr   | 0.09 E         | 2020          | 19,527              | MPSI           | .34                        |
| 6  | Buckeystown Pike            | Urbana Pike   | 0.06 NE        | 2020          | 25,285              | MPSI           | .35                        |
| 7  | Grove Rd                    | Industry Ln   | 0.03 SW        | 2018          | 3,630               | MPSI           | .36                        |
| 8  | I- 270                      | New Design Rd | 0.35 NW        | 2020          | 105,763             | MPSI           | .38                        |
| 9  | New Design Road             | New Design Rd | 0.04 SW        | 2020          | 18,344              | MPSI           | .39                        |
| 10 | Eisenhower Memorial Highway | Crestwood Ct  | 0.15 W         | 2020          | 111,212             | MPSI           | .40                        |