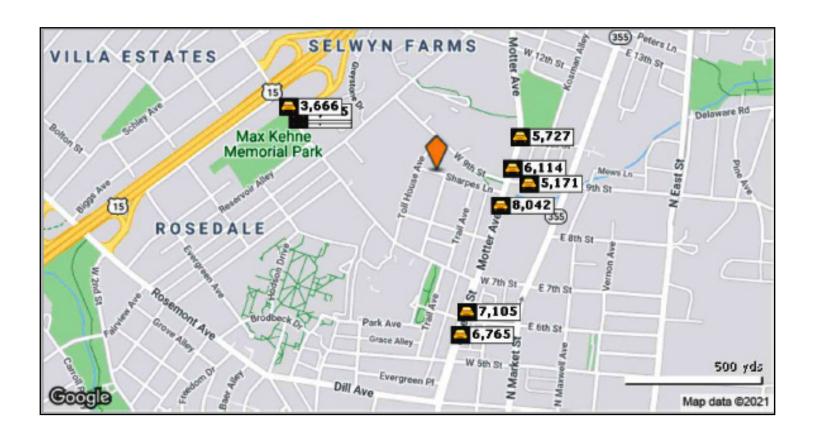

## **TRAFFIC COUNT**

FOR SALE: 310 West Ninth Street Building A, Frederick, MD 21701

|    | Street             | Cross Street  | Cross Str Dist | Count<br>Year | Avg Daily<br>Volume | Volume<br>Type | Miles from<br>Subject Prop |
|----|--------------------|---------------|----------------|---------------|---------------------|----------------|----------------------------|
| 1  | Motter Ave         | Sharpes Ln    | 0.03 N         | 2020          | 8,042               | MPSI           | .15                        |
| 2  | Motter Ave         | W 9th St      | 0.03 S         | 2020          | 6,114               | MPSI           | .16                        |
| 3  | Motter Avenue      | W 10th St     | 0.01 S         | 2020          | 5,727               | MPSI           | .20                        |
| 4  | W 9th St           | Motter PI     | 0.02 E         | 2020          | 5,171               | MPSI           | .20                        |
| 5  | N Bentz St         | Maple Ave     | 0.02 S         | 2020          | 7,105               | MPSI           | .30                        |
| 6  | W 7th St           | Reservoir Aly | 0.06 SE        | 2020          | 1,713               | MPSI           | .31                        |
| 7  | W 7th St           | Apple Ave     | 0.06 NW        | 2020          | 3,846               | MPSI           | .31                        |
| 8  | W 7th St           | Apple Ave     | 0.05 NW        | 2020          | 2,835               | MPSI           | .32                        |
| 9  | W 7th St           | Apple Ave     | 0.03 NW        | 2020          | 3,666               | MPSI           | .34                        |
| 10 | North Bentz Street | Maple Ave     | 0.03 N         | 2020          | 6,765               | MPSI           | .35                        |