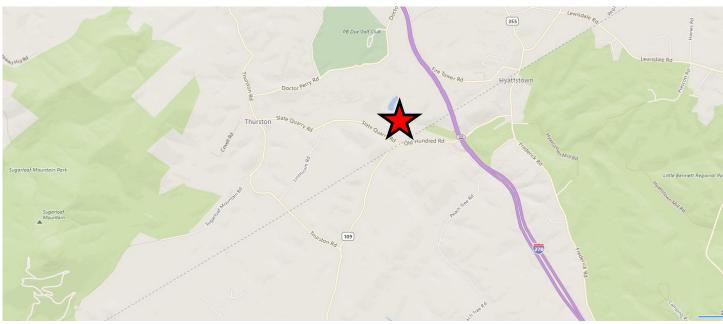

NOT sand mound) and an existing well. Option to build your custom home in one of two possible locations.

#### **Presenting: 9428 Slate Quarry Road**

Location: Dickerson, Maryland 20842 (Frederick County)

**Zoning:** Frederick County: Agriculture (approximately 5 acres)

and Resource Conservation (approximately 14 acres)

**Size:** 18.468 Acres

**Encumbrances:** 13.963 acres of existing woods is in a Forest Conservation Easement

No homeowners association, no covenants

Contact: David Wilkinson

Office: 301-698-9696 ext. 203

Mobile: 301-748-5670 Email: dave@macroltd.com

## **PHOTOS**

For Sale: 9428 Slate Quarry Road, Dickerson, MD





Little Bennett Creek

Eastern field alternate home site



Path into the woods

# LOCATION MAPS

For Sale: 9428 Slate Quarry Road, Dickerson, MD







### **PLAT**



For Sale: 9428 Slate Quarry Road, Dickerson, MD



#### **BUILDING ENVELOPE**

For Sale: 9428 Slate Quarry Road, Dickerson, MD