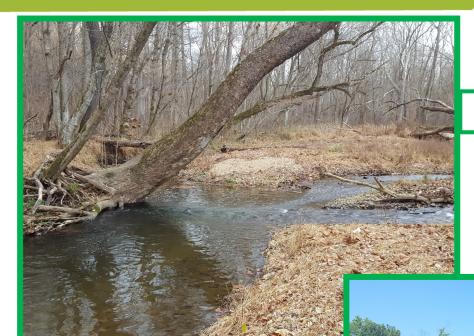

## **PHOTOS**

For Sale: 9428 Slate Quarry Road, Dickerson, MD

Little Bennett Creek

Eastern field alternate home site

Path into the woods