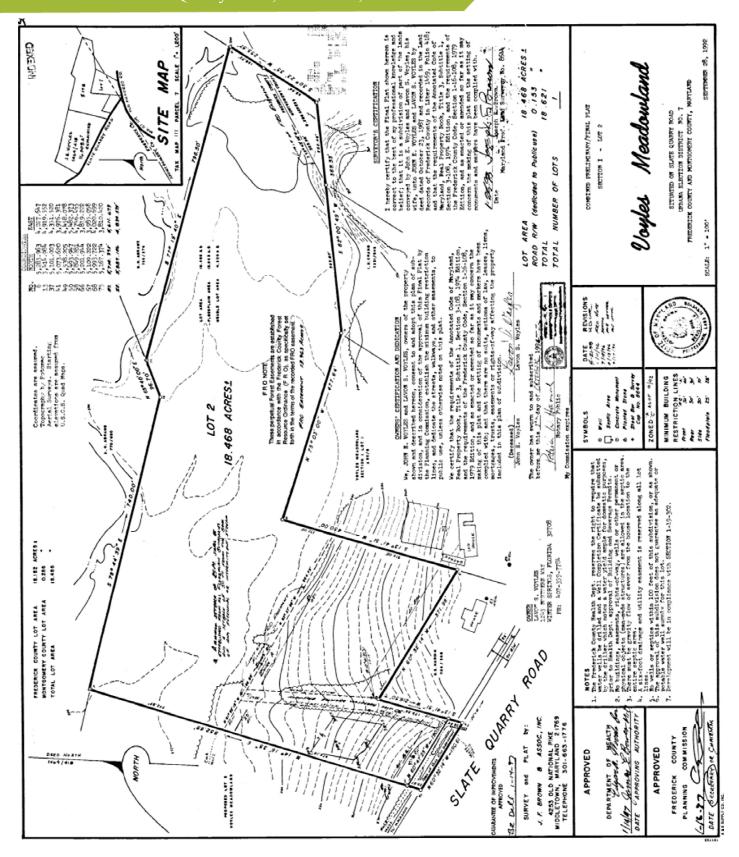

### **PLAT**

For Sale: 9428 Slate Quarry Road, Dickerson, MD

**Size:** 18.468 Acres

**Encumbrances:** 13.963 acres of existing woods is in a Forest Conservation Easement

No homeowners association, no covenants

Contact: David Wilkinson

Office: 301-698-9696 ext. 203

Mobile: 301-748-5670 Email: dave@macroltd.com