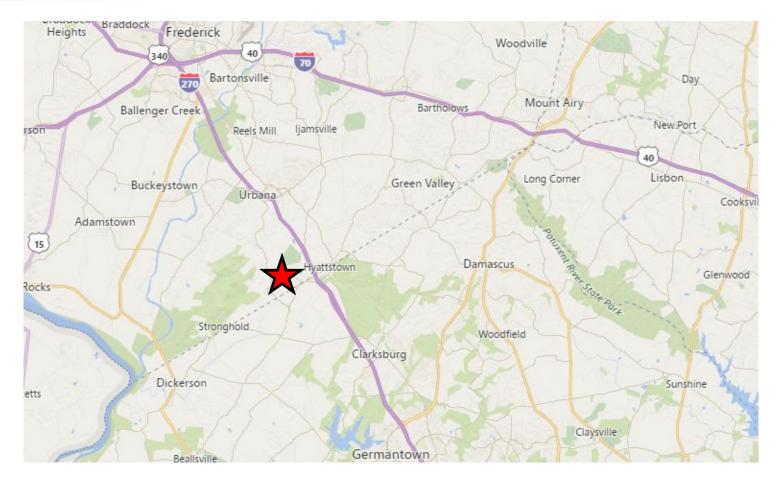

(NOT sand mound) and an existing well. Option to build your custom home in one of two possible locations.

#### **Presenting: 9428 Slate Quarry Road**

Location: Dickerson, Maryland 20842 (Frederick County)

**Zoning:** Frederick County: Agriculture (approximately 5 acres)

and Resource Conservation (approximately 14 acres)

**Size:** 18.468 Acres

**Encumbrances:** 13.963 acres of existing woods is in a Forest Conservation Easement

No homeowners association, no covenants

Contact: David Wilkinson

Office: 301-698-9696 ext. 203

Mobile: 301-748-5670 Email: dave@macroltd.com

## **PHOTOS**

For Sale: 9428 Slate Quarry Road, Dickerson, MD





Little Bennett Creek

Eastern field alternate home site



Path into the woods

# LOCATION MAPS

For Sale: 9428 Slate Quarry Road, Dickerson, MD







### **PLAT**



For Sale: 9428 Slate Quarry Road, Dickerson, MD



#### **BUILDING ENVELOPE**

For Sale: 9428 Slate Quarry Road, Dickerson, MD