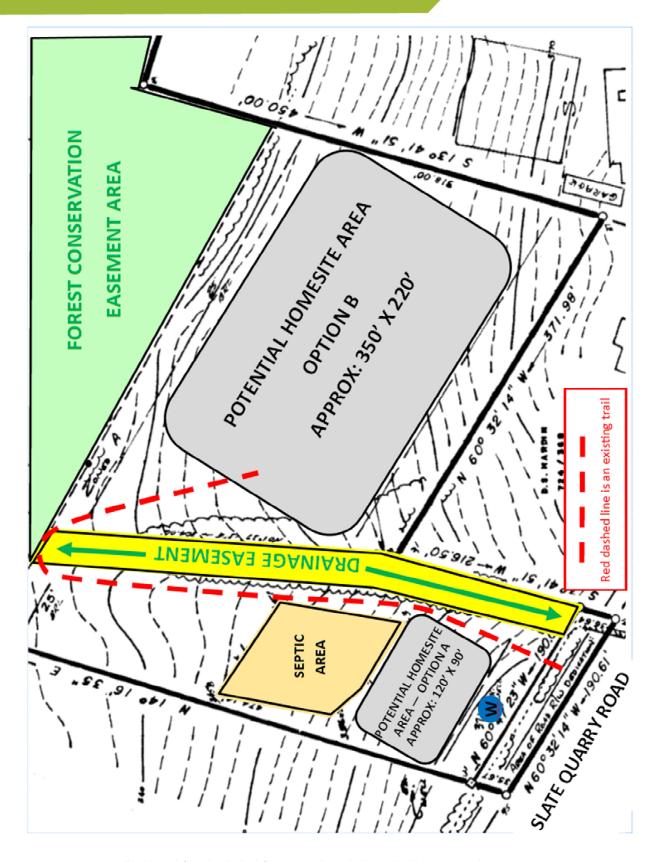

#### **BUILDING ENVELOPE**

For Sale: 9428 Slate Quarry Road, Dickerson, MD

## Estate Sized Building Lot 18.468 Acres

Located in <u>THE</u> prime area of Frederick County, this estate lot is one-half mile from I-270, but you won't hear any highway noise, in this serene location. Sugarloaf Mountain (Stronghold) is just over a mile away. Little Bennett Creek crosses the property and is surrounded by protected woods. Perc test approved for conventional septic system to serve a 4 BR home (NOT sand mound) and an existing well. Option to build your custom home in one of two possible locations.