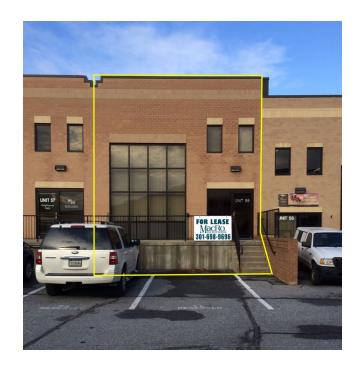

# **FOR LEASE**

\$6.50 SF NNN

5713 Industry Lane, Unit 56/65, Frederick, Maryland 21704

### Flex Office/Warehouse for Lease

3,321 SF of prime flex condominium space for lease. Superb office build-out & warehouse space with bay door access.

# **PHOTOS**

FOR LEASE \$6.50 SF NNN 5713 Industry Lane, Unit 56/65, Frederick, MD 21704

# **PHOTOS**

FOR LEASE \$6.50 SF NNN 5713 Industry Lane, Unit 56/65, Frederick, MD 21704

Disclaimer: Information obtained from sources deemed to be reliable. However, we make no guarantee, warranty or representation. Information, prices, and other data may change without notice.