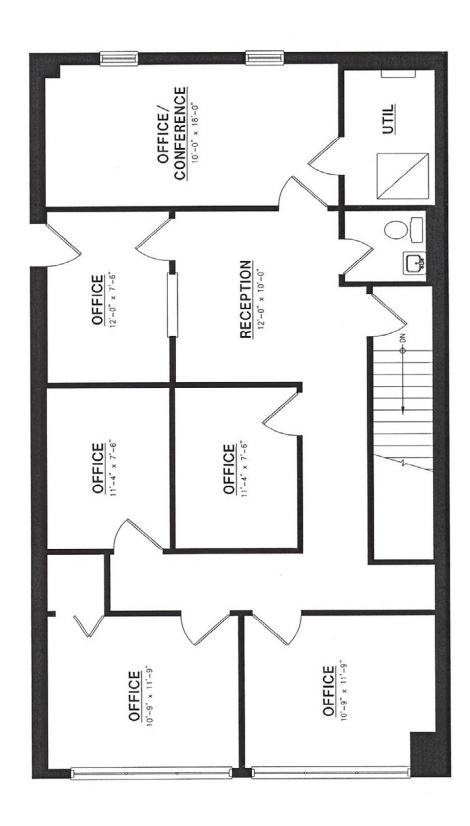

## **FLOOR PLAN**

Disclaimer: Information obtained from sources deemed to be reliable. However, we make no guarantee, warranty or representation. Information, prices, and other data may change without notice.

#### **Property Details**

- 1,317 SF of finished office space.
- 5 private offices, conference room, reception area.
- Windows on front and back of space.
- Zoned Limited Industrial (LI) Frederick County
- 2 reserved parking spaces
- Less than one mile from I-270 interchange at MD Route 85
- Less than 1.5 mile from I-70 interchange at East Street Extended
- Less than 2 miles from US-15
- Net Operating Income (2016) is \$8,113.