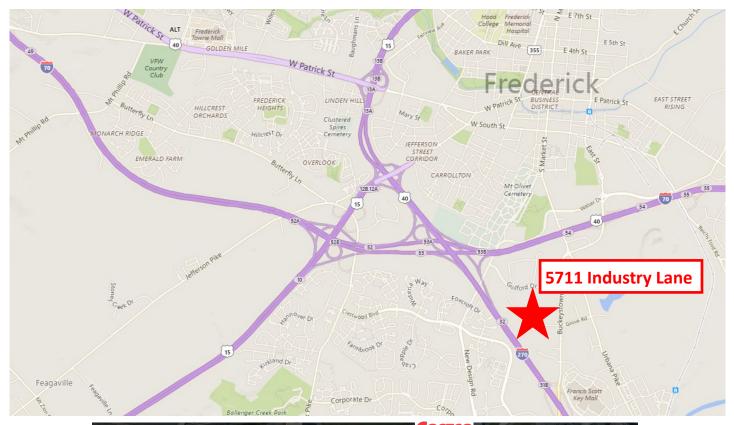

## **VICINITY MAP**

FOR SALE \$137,500 5711 Industry Lane, Suite 12, Frederick, MD 21704

Disclaimer: Information obtained from sources deemed to be reliable. However, we make no guarantee, warranty or representation. Information, prices, and other data may change without notice.