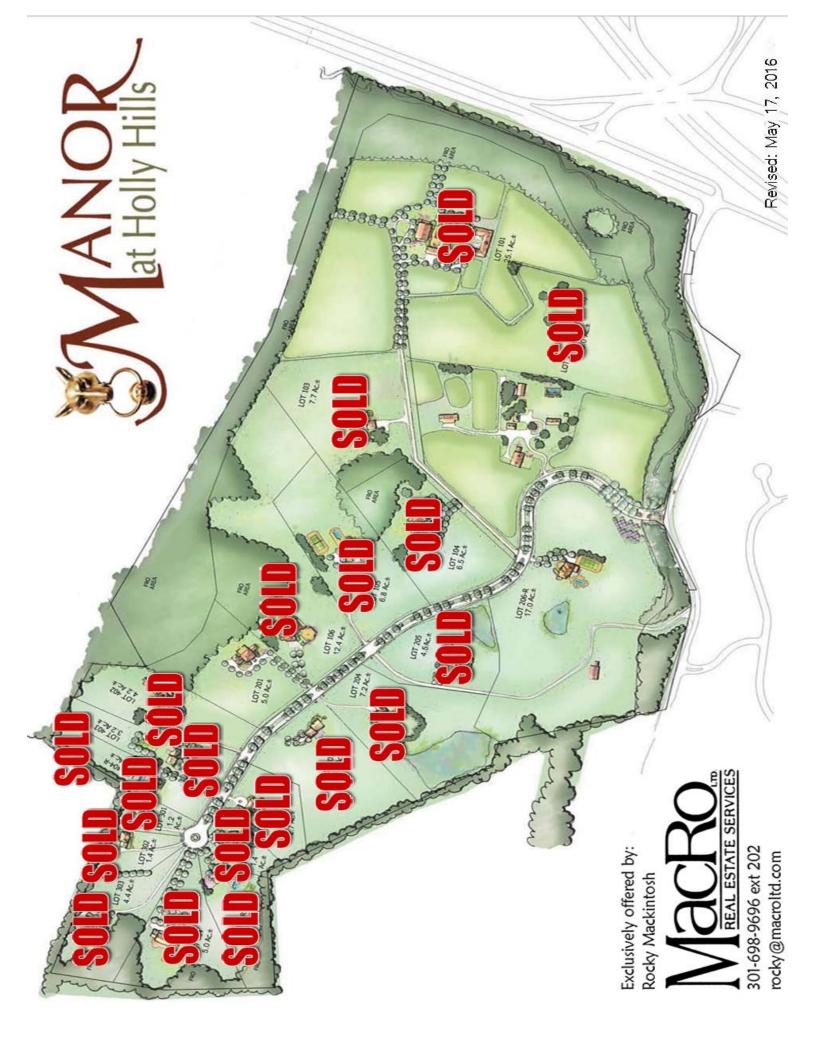

#### Frederick County's Master Planned Luxury Estate Community

Located on 185 acres just east of Frederick City, the **Manor at Holly Hills** is a one of a kind community offering the opportunity to build your custom dream home on lots from 1 acre to 25 acres. Enjoy the luxury of breathtaking sunsets and rolling landscapes with the ease of access to major routes, and award winning shopping and dining in Frederick. Located within the Oakdale school district, the **Manor at Holly Hills** is a once in a lifetime living opportunity.

#### Lot 201—\$435,000

9760 Ormonds Terrace, Ijamsville, MD 5.0 Acres

For more information, visit us at www.manorathollyhills.com

### Lot 206—\$389,000

5602 Ijamsville Road, Ijamsville, MD 17.04 acres

For more information, visit us at www.manorathollyhills.com

# LOT INVENTORY

CALL FOR PRICING

8110 Mojave Court Frederick, MD 21702

8108 Mojave Court

8104 Mojave Court

8100 Mojave Court

8101 Mojave Court

Frederick, MD 21702