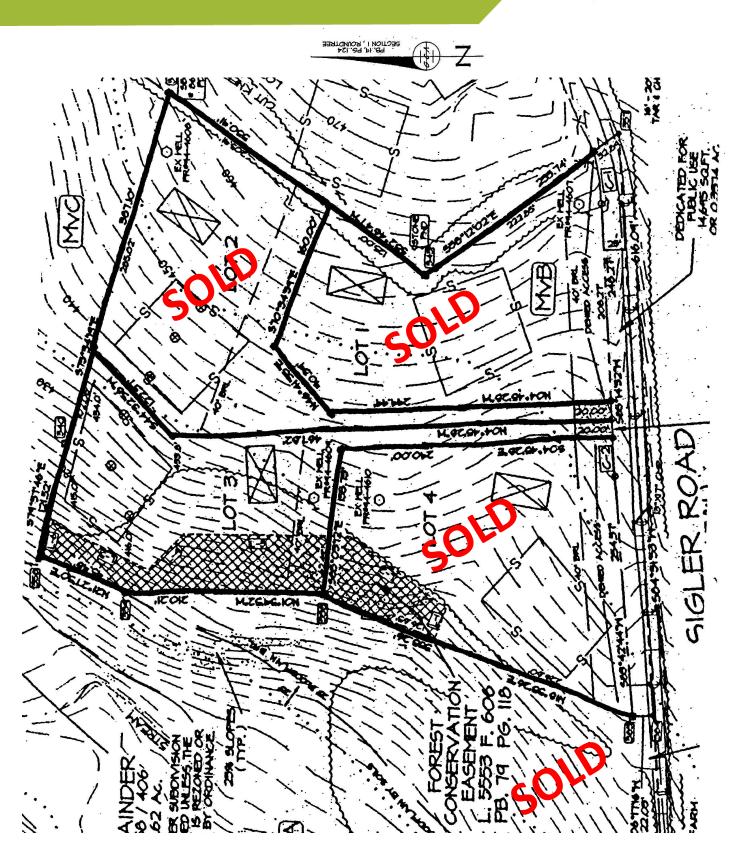

# PLAT (Cropped) FOR SALE Thrasher's Lott, Sigler Road, Jefferson, MD

Disclaimer: Information obtained from sources deemed to be reliable. However, we make no guarantee, warranty or representation. Information, prices, and other data may change without notice.

#### **Presenting: Thrasher's Lott**

**Location:** Sigler Road, Jefferson, MD

Legal: Plat recorded in Frederick County Plat Book 57, Page 94

**Zoning:** Agricultural (AG)

Lot Info: Lot 1: 1.47 AC 4 BR conventional septic 20 GPM well Under Contract

Lot 2: 1.48 AC 4 BR conventional septic 10 GPM well SOLD 1.35 AC Lot 3: 4 BR conventional septic 12 GPM well \$109,900 1.59 AC 4 BR conventional septic 20 GPM well **SOLD** Lot 4: Remainder 5.19 AC 4 BR conventional septic 10 GPM well **SOLD** 