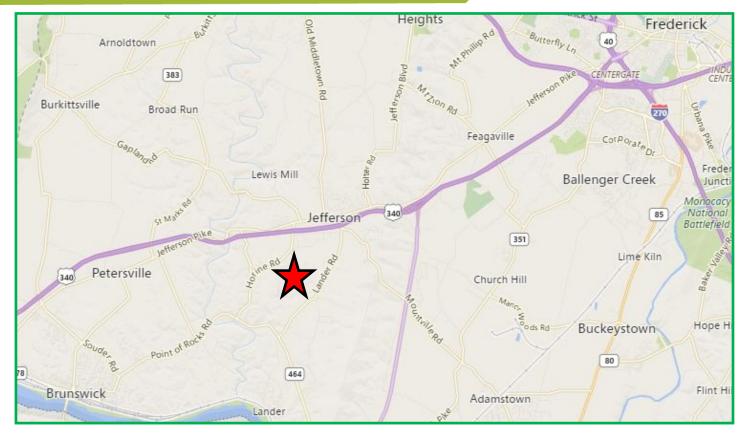

## LOCATION MAPS

FOR SALE Thrasher's Lott, Sigler Road, Jefferson, MD

Disclaimer: Information obtained from sources deemed to be reliable. However, we make no guarantee, warranty or representation. Information, prices, and other data may change without notice.