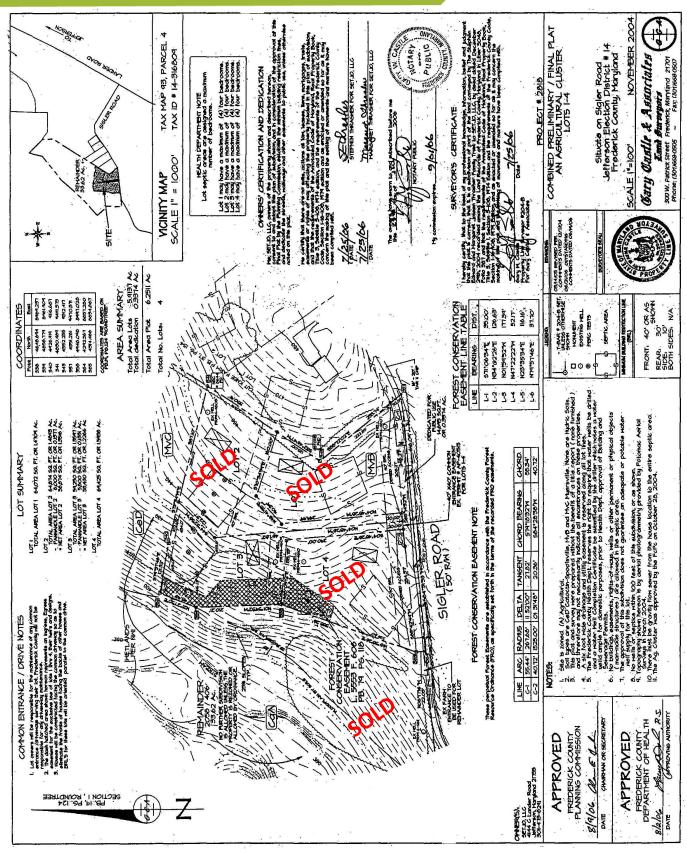

### **PLAT**

Disclaimer: Information obtained from sources deemed to be reliable. However, we make no guarantee, warranty or representation. Information, prices, and other data may change without notice.

#### **Presenting: Thrasher's Lott**

**Location:** Sigler Road, Jefferson, MD

Legal: Plat recorded in Frederick County Plat Book 57, Page 94

**Zoning:** Agricultural (AG)

Lot Info: Lot 1: 1.47 AC 4 BR conventional septic 20 GPM well Under Contract

Lot 2: 1.48 AC 4 BR conventional septic 10 GPM well SOLD 1.35 AC Lot 3: 4 BR conventional septic 12 GPM well \$109,900 1.59 AC 4 BR conventional septic 20 GPM well **SOLD** Lot 4: Remainder 5.19 AC 4 BR conventional septic 10 GPM well **SOLD** 