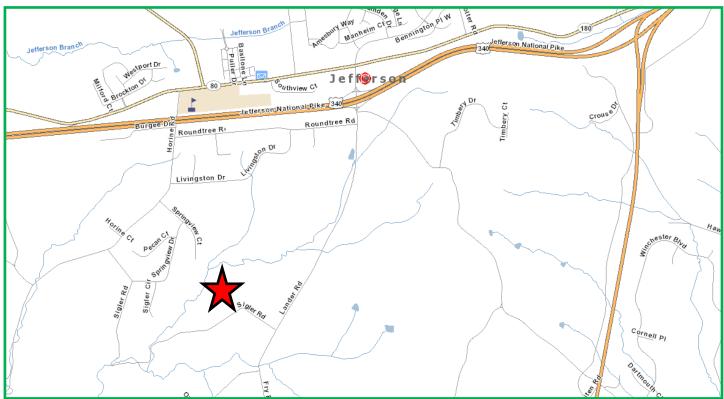

## LOCATION MAPS

FOR SALE Thrasher's Lott, Sigler Road, Jefferson, MD

Disclaimer: Information obtained from sources deemed to be reliable. However, we make no guarantee, warranty or representation. Information, prices, and other data may change without notice.

FOR SALE Thrasher's Lott, Sigler Road, Jefferson, MD