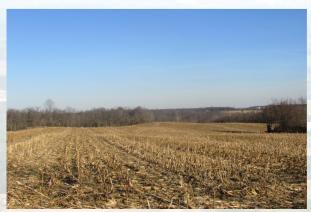

#### Crop Farm

- All development (subdivision) rights are intact. Two off-conveyances and six subdivision lots are possible.
- Beautiful setting in western Carroll County. A large proportion of the land in this region has been preserved via agricultural preservation programs.
- Deed describes the acreage as consisting of 112 acres +/-
- Property consists of approximately 60 acres of tillable ground, approximately 7 acres of pasture and the remainder is wooded, floodplain and/or an existing home site.
- Being sold as "raw land". Seller and agent make no representations regarding any improvements on the property.
- Potential to enter into an agricultural preservation or create a small subdivision of residential lots